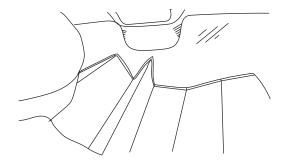

**3.** Locate the two hooks at the top center of your window cover. Attach the hooks under the headliner.

5. If your van has a rear view mirror, lift up the window cover and wrap it around the mirror one side at a time. Use magnets to close around it.