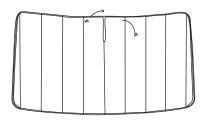

## What's Included:

Front Windshield Cover

Storage Sack

 Unfold your window cover on your van's dashboard with the VanEssential logo facing inward. The window cover may be stiff, but will soften over time.

2. Push the window cover down so it rests where the windshield meets the dashboard. Make sure the window cover is centered across the length of the window.

**4.** Once hooked, pull the drawstring to secure the window cover in place.