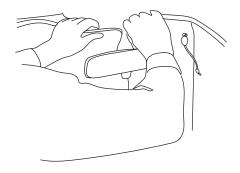

**3.** Locate the two hooks at the top center of your window cover. Attach the hooks under the headliner.

5. If your van has a rear view mirror, lift up the window cover and wrap it around the mirror one side at a time. Use magnets to close around it.