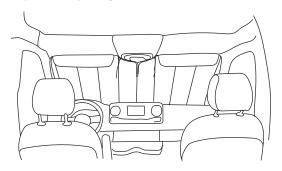

## What's Included:

Front Windshield Cover

Storage Sack

 Unfold your window cover on your van's dashboard with the VanEssential logo facing inward. The window cover may be stiff, but will soften over time.