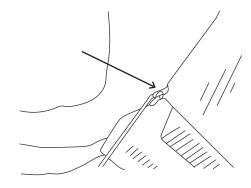

**3.** Locate the two hooks at the top center of your window cover. Attach the hooks under the headliner.

5. If your van has a rear view mirror, lift up the window cover and wrap it around the mirror one side at a time. Use magnets to close around it.