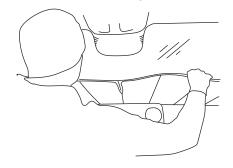

2. Push the window cover down so it rests where the windshield meets the dashboard. Make sure the window cover is centered across the length of the window.

**4.** Once hooked, pull the drawstring to secure the window cover in place.